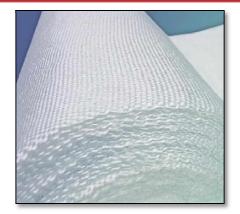

#### Ceramic Fiber Cloth-Tape-Rope:

Ceramic fiber cloth are woven from ceramic fiber yarn reinforced with fiber glass yarn/ SS wire

Cloth can be used in wide range of industrial, high temperature sealing and insulation application. Cloths are reinforced with fiber glass yarn can be used up to 850 Deg C and reinforced with SS wire can be used up to 1100 Deg C

### Characteristics :

| Product                        | Ceramic Fiber Paper                     |
|--------------------------------|-----------------------------------------|
| Classification Temp. (°C)      | 1260 Deg C                              |
| Continuous Using Temp.<br>(°C) | 1100 Deg C (stainless steel reinforced) |
|                                | 850 Deg C (Fiberglass Reinforced)       |
| Colour                         | White                                   |
| Dimensions                     | 1 Mt W X 10 Mt L (Thickness 2, 3 mm)    |
|                                | 0.5 Mt W X 25 Mt L (Thickness 2, 3 mm)  |